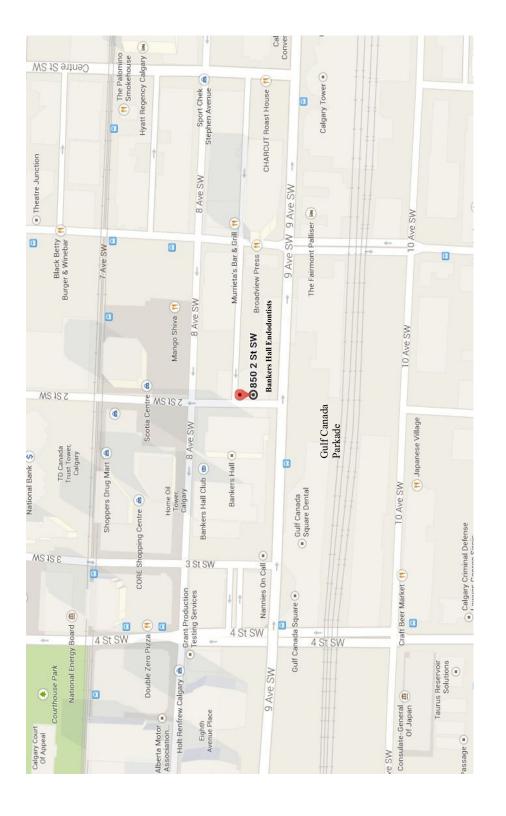

## Dr. Kim Fuhrman

| Patient name:                                                                              | Date of referral:                                                           |
|--------------------------------------------------------------------------------------------|-----------------------------------------------------------------------------|
| Cell Ph:                                                                                   | Home Ph:                                                                    |
| Date of birth:                                                                             | Email address:                                                              |
| Reason for referral:                                                                       |                                                                             |
| Referring Dentist:                                                                         | Phone:                                                                      |
| Did you provide any treatment, a                                                           | and were there any treatment complications?                                 |
| Medical or dental history requiri Please forward info and current a Brightsquid (https://b |                                                                             |
| Date of appointment:<br>Phones (403)263-I343 or                                            | : (403)263-1344                                                             |
| ,                                                                                          | Bankers Court                                                               |
|                                                                                            | Street SW, Calgary, Alberta, T2P0R8 the internet at www.bankershallendo.com |
| Or refer to map on reverse                                                                 |                                                                             |
| 1                                                                                          |                                                                             |